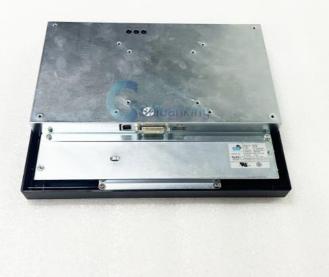

# NCR 6634 ATM Machine Parts Operator Panel Gop S8 ATM Display 0090025942

### Specification:

| Brand            | NCR                                                                     |  |
|------------------|-------------------------------------------------------------------------|--|
| P/N              | 0090025942                                                              |  |
| Description      | NCR 6634 ATM Machine Parts Operator Panel GOP S8 ATM Display 0090025942 |  |
| Usage            | ATM Machine                                                             |  |
| Inventory        | Large quantity in stock                                                 |  |
| Factory location | Shenzhen, China                                                         |  |
| Port             | Shenzhen, China                                                         |  |