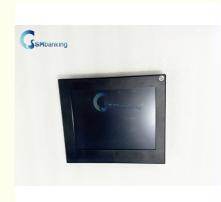

# NCR 6634 ATM Machine Parts Operator Panel Gop S8 ATM Display 0090025942

### Specification:

| Brand            | NCR                                                                     |  |
|------------------|-------------------------------------------------------------------------|--|
| P/N              | 0090025942                                                              |  |
| Description      | NCR 6634 ATM Machine Parts Operator Panel GOP S8 ATM Display 0090025942 |  |
| Usage            | ATM Machine                                                             |  |
| Inventory        | Large quantity in stock                                                 |  |
| Factory location | Shenzhen, China                                                         |  |
| Port             | Shenzhen, China                                                         |  |