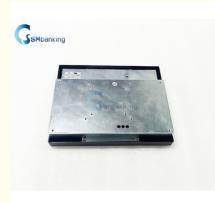

# NCR 6634 ATM Machine Parts Operator Panel Gop S8 ATM Display 0090025942

### Specification:

| Brand            | NCR                                                                     |  |
|------------------|-------------------------------------------------------------------------|--|
| P/N              | 0090025942                                                              |  |
| Description      | NCR 6634 ATM Machine Parts Operator Panel GOP S8 ATM Display 0090025942 |  |
| Usage            | ATM Machine                                                             |  |
| Inventory        | Large quantity in stock                                                 |  |
| Factory location | Shenzhen, China                                                         |  |
| Port             | Shenzhen, China                                                         |  |