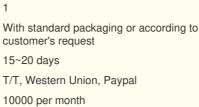

# NCR 6634 ATM Machine Parts Operator Panel Gop S8 ATM Display 0090025942

### Specification:

| Brand            | NCR                                                                     |  |
|------------------|-------------------------------------------------------------------------|--|
| P/N              | 0090025942                                                              |  |
| Description      | NCR 6634 ATM Machine Parts Operator Panel GOP S8 ATM Display 0090025942 |  |
| Usage            | ATM Machine                                                             |  |
| Inventory        | Large quantity in stock                                                 |  |
| Factory location | Shenzhen, China                                                         |  |
| Port             | Shenzhen, China                                                         |  |