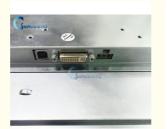

# NCR 6634 ATM Machine Parts Operator Panel Gop S8 ATM Display 0090025942

### Specification:

| Brand            | NCR                                                                     |  |
|------------------|-------------------------------------------------------------------------|--|
| P/N              | 0090025942                                                              |  |
| Description      | NCR 6634 ATM Machine Parts Operator Panel GOP S8 ATM Display 0090025942 |  |
| Usage            | ATM Machine                                                             |  |
| Inventory        | Large quantity in stock                                                 |  |
| Factory location | Shenzhen, China                                                         |  |
| Port             | Shenzhen, China                                                         |  |