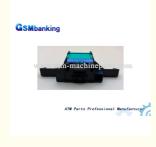

Product Name:
 ATM Machine Part NCR S2 Cassette Spare

Parts

Stock Status: In Stock
Quality: Good Quality
Port: Shenzhen China

• Highlight: 4450730149 ATM Machine Parts,

NCR S2 Cassette ATM Machine Parts, ATM NCR S2 Cassette Spare Parts

#### More Images

Product Description
ATM Machine Part NCR S2 Cassette Spare Parts 445-0730149 4450730149

#### Specification

NCR ATM Parts S2 Cassette Latch

| Brand Name   | NCR                                            |
|--------------|------------------------------------------------|
| Product name | ATM Machine Part NCR S2 Cassette Spare Parts   |
| P/N          | 445-0730149                                    |
| Model        | S2                                             |
| Condition    | New                                            |
| Stock status | In stock                                       |
| Sample Order | Acceptable                                     |
| Payment      | T/T, TT,L/C,D/P,Western Union                  |
| Package      | In carton,Mixed or package as clients' request |
| Shipping     | Air Express, Air, Sea,Train                    |
| Weight       | 10 KGS/pc                                      |
| Origin       | Guangdong,China                                |
| Port         | Shenzhen                                       |