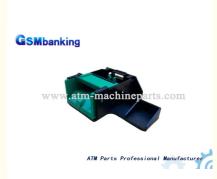

Product Name:
 ATM Machine Part NCR S2 Cassette Spare

Parts

Stock Status: In Stock
Quality: Good Quality
Port: Shenzhen China

• Highlight: 4450730149 ATM Machine Parts,

NCR S2 Cassette ATM Machine Parts, ATM NCR S2 Cassette Spare Parts

#### More Images

Product Description
ATM Machine Part NCR S2 Cassette Spare Parts 445-0730149 4450730149

#### Specification

NCR ATM Parts S2 Cassette Latch

| Brand Name   | NCR                                            |
|--------------|------------------------------------------------|
| Product name | ATM Machine Part NCR S2 Cassette Spare Parts   |
| P/N          | 445-0730149                                    |
| Model        | S2                                             |
| Condition    | New                                            |
| Stock status | In stock                                       |
| Sample Order | Acceptable                                     |
| Payment      | T/T, TT,L/C,D/P,Western Union                  |
| Package      | In carton,Mixed or package as clients' request |
| Shipping     | Air Express, Air, Sea,Train                    |
| Weight       | 10 KGS/pc                                      |
| Origin       | Guangdong,China                                |
| Port         | Shenzhen                                       |