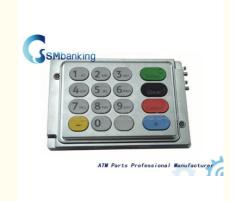

# EPP-3 445-0745474 4450745474 NCR EPP Keyboard

# ATM Spare Parts NCR EPP Keyboard NCR EPP-3 445-0745474 4450745474

### **Quick information**

445-0745474 4450745474

With large quantity in stock NCR Keyboard Accept small order Prompt delivery We can produce parts as your request